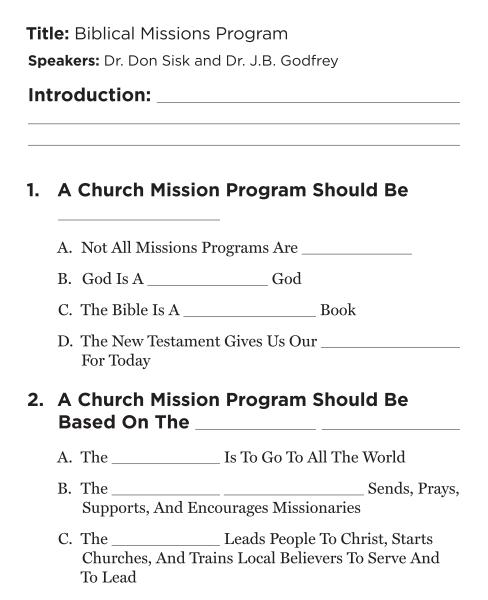

## SPIRITUAL LEADERSHIP CONFERENCE 2023

| Tit | i <b>le:</b> Biblical Missic                       | ons Program                                                        |  |
|-----|----------------------------------------------------|--------------------------------------------------------------------|--|
| Sp  | <b>eakers:</b> Dr. Don Sisk                        | and Dr. J.B. Godfrey                                               |  |
| In  | troduction:                                        |                                                                    |  |
|     |                                                    |                                                                    |  |
|     |                                                    |                                                                    |  |
| 1.  | A Church Miss                                      | sion Program Should Be                                             |  |
|     | A. Not All Missions Programs Are                   |                                                                    |  |
|     | B. God Is A                                        | God                                                                |  |
|     | C. The Bible Is A                                  | Book                                                               |  |
|     | D. The New Testar<br>For Today                     | ment Gives Us Our                                                  |  |
| 2.  | A Church Mission Program Should Be<br>Based On The |                                                                    |  |
|     | A. The                                             | Is To Go To All The World                                          |  |
|     |                                                    | Sends, Prays,<br>Encourages Missionaries                           |  |
|     | C. The<br>Churches, And<br>To Lead                 | Leads People To Christ, Starts Trains Local Believers To Serve And |  |